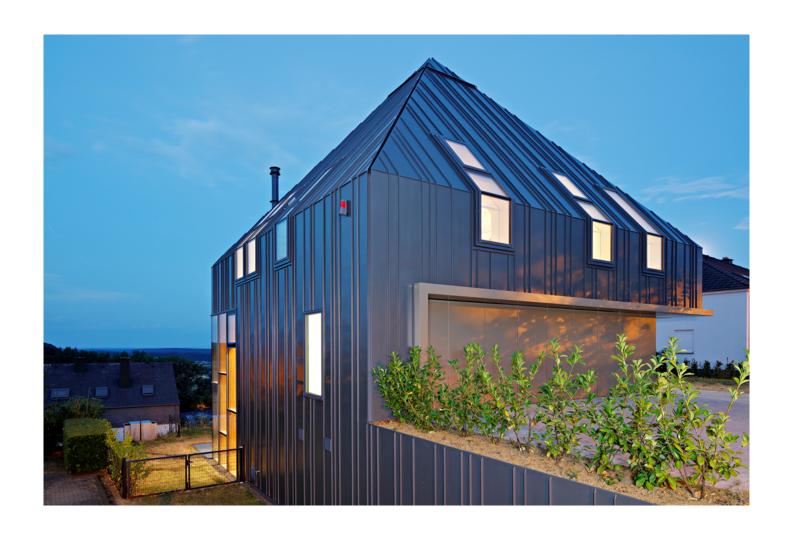

## **Copyright Bilder**

RHEINZINK / Valentiny HVP Architects S.àr.I

The residential house in Gonderange, a town in Luxembourg, stands out not only because of its distinctive sloping position. The facade and roof of the house are made of the same material. This doesn't just visually reduce the building volume but seems to be draped with folds above the building structure. Windows in the ridge of the eaves combine the facade and roof into one unit. A total of 150 m² of the roof and 400 m² of the facade were clad with RHEINZINK titanium zinc with the RHEINZINK prePATINA graphite grey surface quality with the angled standing seam technique.