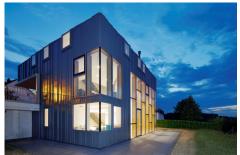

## **Copyright Bilder**

RHEINZINK / Valentiny HVP Architects S.àr.I

The residential house in Gonderange, a town in Luxembourg, stands out not only because of its distinctive sloping position. The facade and roof of the house are made of the same material. This doesn't just visually reduce the building volume but seems to be draped with folds above the building structure. Windows in the ridge of the eaves combine the facade and roof into one unit. A total of 150 m² of the roof and 400 m² of the facade were clad with RHEINZINK titanium zinc with the RHEINZINK prePATINA graphite grey surface quality with the angled standing seam technique.