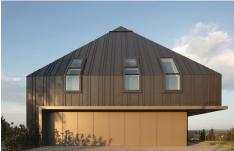

### **Technische Daten**

Roof: 150 m² 1 t Angled Standing Seam System

RHEINZINK-prePATINA graphite-grey

Facade: 400 m<sup>2</sup> 3 t Angled Standing Seam System

RHEINZINK-prePATINA graphite-grey

## **Copyright Bilder**

RHEINZINK / Valentiny HVP Architects S.àr.I

The residential house in Gonderange, a town in Luxembourg, stands out not only because of its distinctive sloping position. The facade and roof of the house are made of the same material. This doesn't just visually reduce the building volume but seems to be draped with folds above the building structure. Windows in the ridge of the eaves combine the facade and roof into one unit. A total of 150 m² of the roof and 400 m² of the facade were clad with RHEINZINK titanium zinc with the RHEINZINK prePATINA graphite grey surface quality with the angled standing seam technique.