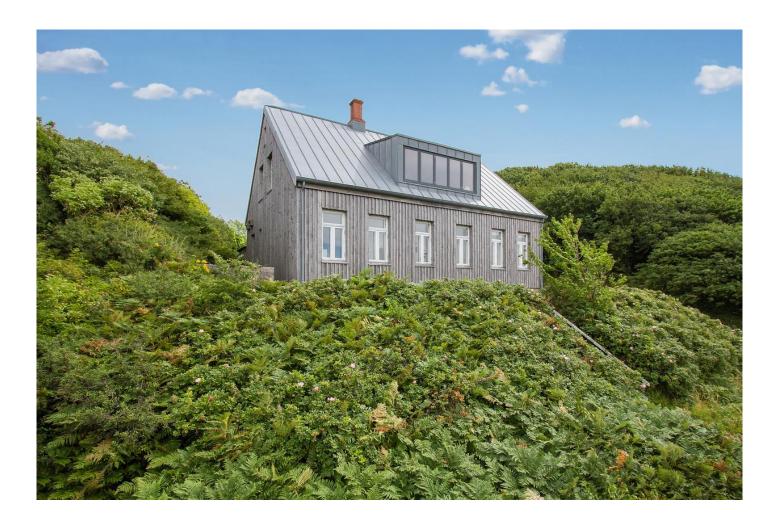

#### **Technische Daten**

Roof: 200 m<sup>2</sup> 1,3 t Double Standing Seam RHEINZINK-prePATINA blue-grey

Copyright Bilder RHEINZINK

#### Nostalgic and modern

The location and the fine combination of titanium zinc, wood and bricks turn the former customs house into something truly special.

Situated high above Hammerhavn on the Danish island of Bornholm, the seemingly inconspicuous house stands alone in the landscape and yet gives the impression that its location is by no means a coincidence. When the small harbour was built in 1891 to ship the locally mined granite, this measure also required a Toldhuset, a customs house, from which – with a wide view over the harbour – customs administration could carry out their formalities.