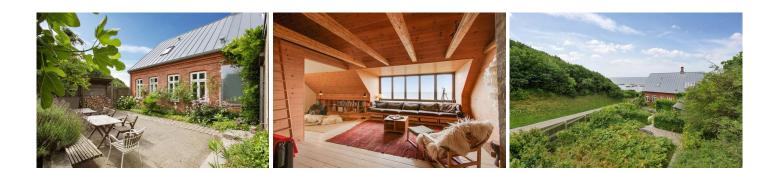

#### Nostalgic and modern

The location and the fine combination of titanium zinc, wood and bricks turn the former customs house into something truly special.

Situated high above Hammerhavn on the Danish island of Bornholm, the seemingly inconspicuous house stands alone in the landscape and yet gives the impression that its location is by no means a coincidence. When the small harbour was built in 1891 to ship the locally mined granite, this measure also required a Toldhuset, a customs house, from which – with a wide view over the harbour – customs administration could carry out their formalities.