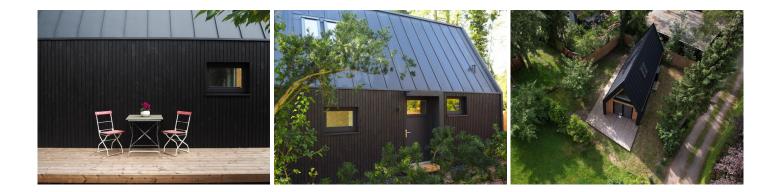

# TINY HOUSE BY OTTERSTEDTER LAKE

**Ottersberg-Otterstedt**, Germany

## **Technische Daten**

Roof: 90 m<sup>2</sup> 75 t Angled Standing Seam System RHEINZINK-GRANUM basalte

## **Copyright Bilder**

RHEINZINK; Photographer: Maximilian Loos

The modern tiny house is located by the idyllic lake Otterstedter See in Northern Germany, approximately 5 km from the municipality of Ottersberg. Here, architect Daniela Raduycheva has realised her vision and implemented her wishes and ideas as builder-owner. The combination of different wood tones and the dark GRANUM basalte creates a harmonic overall impression.