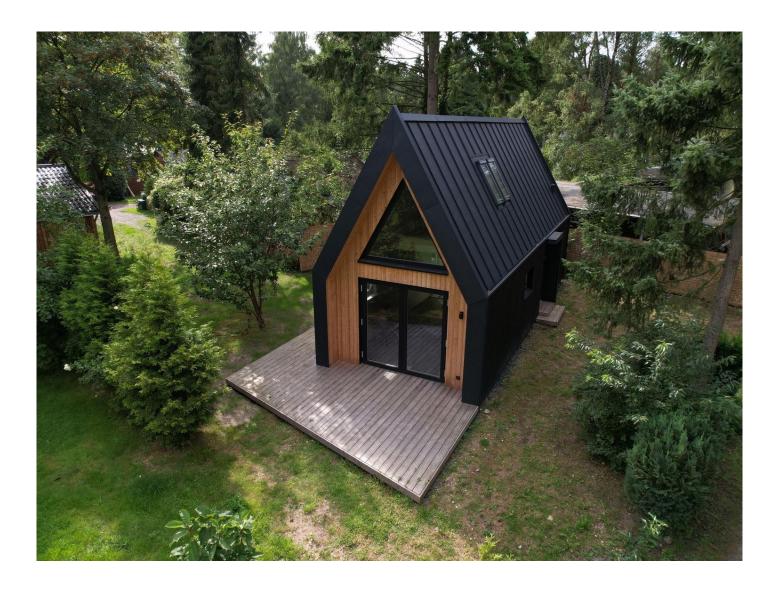

# TINY HOUSE BY OTTERSTEDTER LAKE

**Ottersberg-Otterstedt**, Germany

## **Technische Daten**

Roof: 90 m<sup>2</sup> 75 t Angled Standing Seam System RHEINZINK-GRANUM basalte

## **Copyright Bilder**

RHEINZINK; Photographer: Maximilian Loos

The modern tiny house is located by the idyllic lake Otterstedter See in Northern Germany, approximately 5 km from the municipality of Ottersberg. Here, architect Daniela Raduycheva has realised her vision and implemented her wishes and ideas as builder-owner. The combination of different wood tones and the dark GRANUM basalte creates a harmonic overall impression.