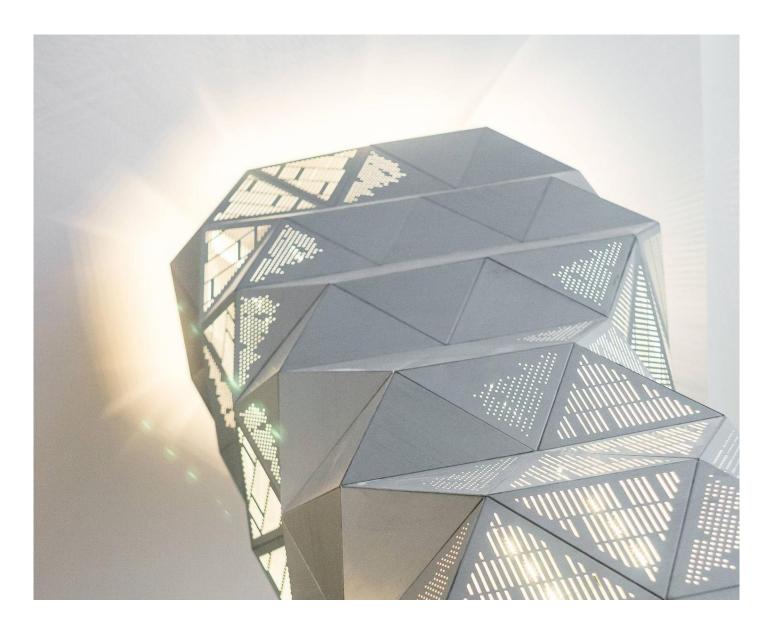

## Copyright Bilder

RHEINZINK

After being honoured with the Michelin star, the kitchen of the Senses Restaurant was also adopted into the international restaurant ranking in 2017. However, the exquisite kitchen in Warsaw appeals to more than just the sense of taste. In addition to the edible creations on the customers' plates, the interior design of Senses is a highlight in itself. An eight-metre tall concrete column in the centre of the restaurant was designed to add a new dimension to the lighting in the room. The material chosen for this effect was perforated, backlit RHEINZINK titanium zinc sheets. The roof and facade were also designed with this material. The interior and exterior areas thus form a visual architectural highlight of the restaurant.