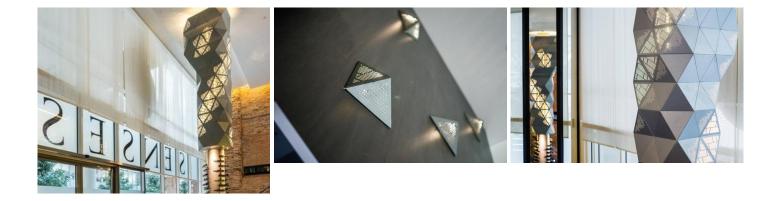

## Copyright Bilder

RHEINZINK

After being honoured with the Michelin star, the kitchen of the Senses Restaurant was also adopted into the international restaurant ranking in 2017. However, the exquisite kitchen in Warsaw appeals to more than just the sense of taste. In addition to the edible creations on the customers' plates, the interior design of Senses is a highlight in itself. An eight-metre tall concrete column in the centre of the restaurant was designed to add a new dimension to the lighting in the room. The material chosen for this effect was perforated, backlit RHEINZINK titanium zinc sheets. The roof and facade were also designed with this material. The interior and exterior areas thus form a visual architectural highlight of the restaurant.