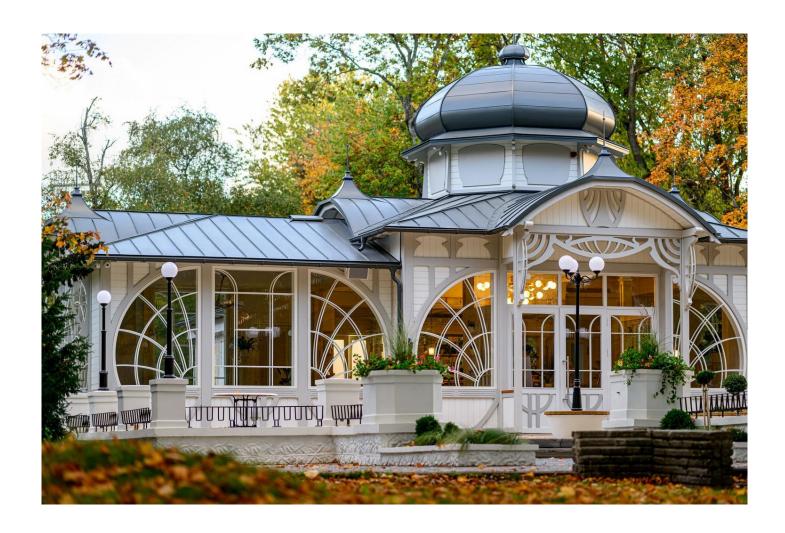

### **Copyright Bilder**

Copyright: RHEINZINK; Photographer: Edgars Pohevics

Refurbished with <u>RHEINZINK prePATINA graphite-grey</u>, the pavilion which is also known by the name "Emperor's Pavilion" is located in the Jurmala Park in the seaport Liepaja (Libow) in western Latvia. It was reconstructed with great attention to detail and excellent craftsmanship over a span of two years and can now be admired as a true gem in the park.