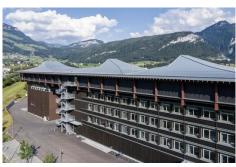

#### **Technische Daten**

Roof: 2.400 m<sup>2</sup> 17 t Double Standing Seam RHEINZINK-prePATINA blue-grey

Roof Drainage: 1 t

RHEINZINK-prePATINA graphite-grey

Facade: 4 t

RHEINZINK-prePATINA graphite-grey

# Alpine momentum with Japanese influences

The roof on the new company building, with its expressive form, impressive carpenter's construction and sober, clear titanium-zinc cladding, clearly demonstrates that it is part of modern architecture. In its execution, however, it is also a commitment to the values of regional and artisanal tradition.