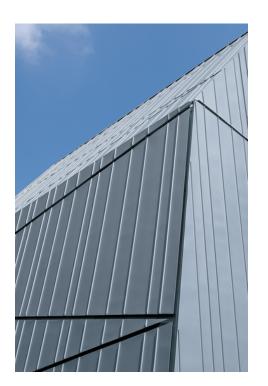

#### **Technische Daten**

Roof: 400 m<sup>2</sup> 5 t Angled Standing Seam System

RHEINZINK-prePATINA blue-grey

Facade: 600 m<sup>2</sup> 7 t Angled Standing Seam System

RHEINZINK-prePATINA blue-grey

# **Copyright Bilder**

**RHEINZINK** 

A different interpretation of having an office and home under the same roof. The twins among buildings can be found in Grevenmacher, Luxembourg. The architect wanted to combine a workspace and home while still creating a clear division between the two types of spaces. Although the duplex shares many characteristics, the differently designed facades distinguish each half of the house. Large glass fronts significantly shape the building's architecture.

RHEINZINK titanium zinc, installed with the angled standing seam technique, was selected as the material. The surface quality RHEINZINK-prePATINA blue grey was used for the residential section while prePATINA graphite grey was chosen for the office spaces. You can find additional information in a project report that can be downloaded on the left.