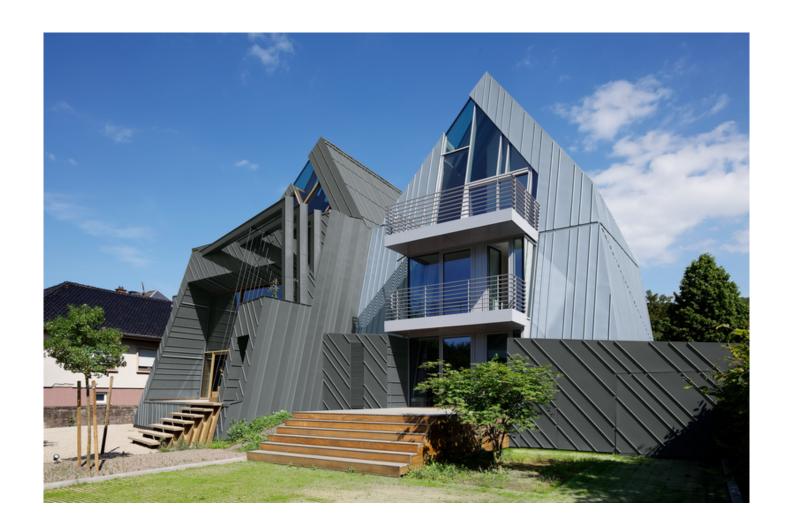

# **Copyright Bilder**

**RHEINZINK** 

A different interpretation of having an office and home under the same roof. The twins among buildings can be found in Grevenmacher, Luxembourg. The architect wanted to combine a workspace and home while still creating a clear division between the two types of spaces. Although the duplex shares many characteristics, the differently designed facades distinguish each half of the house. Large glass fronts significantly shape the building's architecture.

RHEINZINK titanium zinc, installed with the angled standing seam technique, was selected as the material. The surface quality RHEINZINK-prePATINA blue grey was used for the residential section while prePATINA graphite grey was chosen for the office spaces. You can find additional information in a project report that can be downloaded on the left.