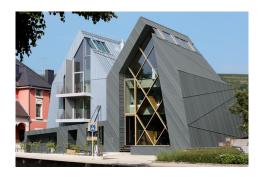

# **Copyright Bilder**

**RHEINZINK** 

A different interpretation of having an office and home under the same roof. The twins among buildings can be found in Grevenmacher, Luxembourg. The architect wanted to combine a workspace and home while still creating a clear division between the two types of spaces. Although the duplex shares many characteristics, the differently designed facades distinguish each half of the house. Large glass fronts significantly shape the building's architecture.

RHEINZINK titanium zinc, installed with the angled standing seam technique, was selected as the material. The surface quality RHEINZINK-prePATINA blue grey was used for the residential section while prePATINA graphite grey was chosen for the office spaces. You can find additional information in a project report that can be downloaded on the left.