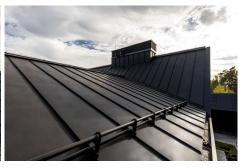

#### **Technische Daten**

Roof: Double Standing Seam RHEINZINK-GRANUM basalte

## **Copyright Bilder**

**RHEINZINK** 

The appearance of the house corresponds to the fashion trends in the architecture of private house building, as large glazed areas create a feeling of free space. The roof and façade in the black surface of RHEINZINK basalte using the rebate technique emphasizes the modern design and lends the house austerity and solidity.