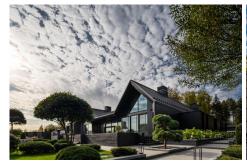

# RESIDENTIAL BUILDING IN GRANUM BASALTE

Moscow, Russia

Copyright: RHEINZINK www.rheinzink.de

#### **Technische Daten**

Roof: Double Standing Seam RHEINZINK-GRANUM basalte

## **Copyright Bilder**

**RHEINZINK** 

The appearance of the house corresponds to the fashion trends in the architecture of private house building, as large glazed areas create a feeling of free space. The roof and façade in the black surface of RHEINZINK basalte using the rebate technique emphasizes the modern design and lends the house austerity and solidity.