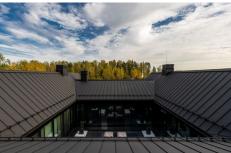

#### **Technische Daten**

Roof: Double Standing Seam RHEINZINK-GRANUM basalte

## **Copyright Bilder**

**RHEINZINK** 

The appearance of the house corresponds to the fashion trends in the architecture of private house building, as large glazed areas create a feeling of free space. The roof and façade in the black surface of RHEINZINK basalte using the rebate technique emphasizes the modern design and lends the house austerity and solidity.