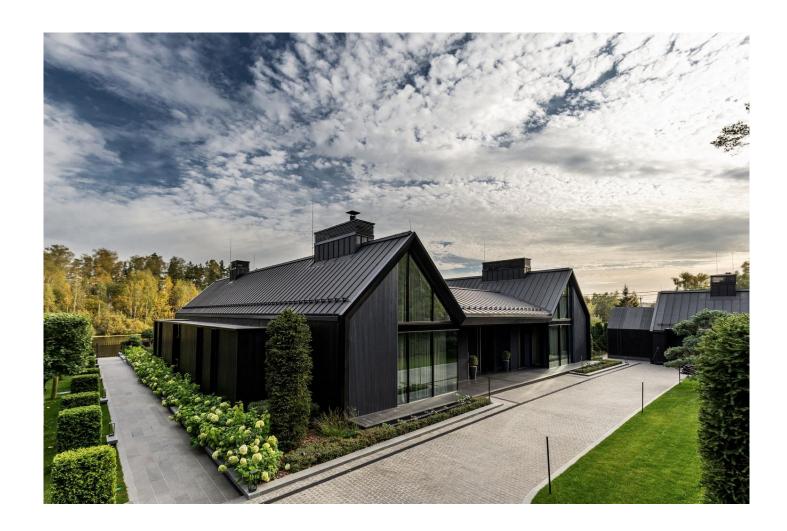

# RESIDENTIAL BUILDING IN GRANUM BASALTE

Moscow, Russia

Copyright: RHEINZINK www.rheinzink.de

#### **Technische Daten**

Roof: Double Standing Seam RHEINZINK-GRANUM basalte

## **Copyright Bilder**

**RHEINZINK** 

The appearance of the house corresponds to the fashion trends in the architecture of private house building, as large glazed areas create a feeling of free space. The roof and façade in the black surface of RHEINZINK basalte using the rebate technique emphasizes the modern design and lends the house austerity and solidity.